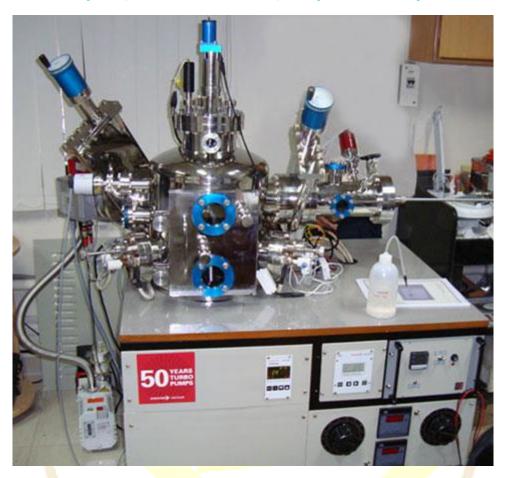

## **Multiple (Combinational) Deposition System**

## **Technical Details:**

- Chamber: Spherical (or) Cylindrical with Hinged door opening
- Electrode Assembly for Evaporation Technique
- Sputtering Sources for Sputtering Technique
- Laser Sources for PLD Technique
- Ports for View, Pumping, Gas Inlet, Outlet, etc.,
- Substrate Heater with Temp. Controller
- Gas Flow Assembly with MFC and Valves
- Vacuum Gauges with digital display unit
- Gate Valve
- Vacuum Pumping System
- Digital Thickness Monitor
- Support frame with caster wheels and mobility