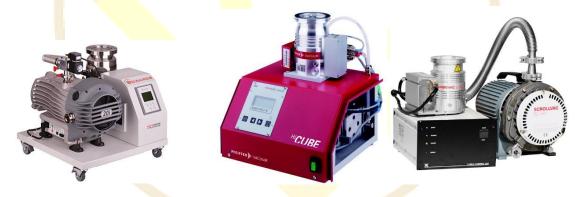

# **Turbo Molecular Pumping Station**

#### **Technical Details:**

- Dry Scroll / Dry Vacuum Pump with Exhaust Silencer
- Turbo Molecular Pump with Controller
- SS Flexible Hoses with KF End fittings
- ❖ KF Fittings: KF Clamps + Centering Ring + O Rings
- Mounting Frame with Trolley