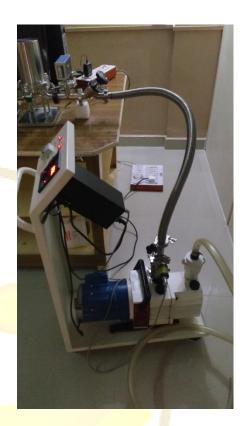

### **Compact Diffusion Pumping System**

#### **Technical Details:**

- Rotary Vacuum Pump
- Oil Diffusion Pump
- ❖ SS Flexible Hoses with KF End fittings
- KF Fittings: KF Clamps + Centering Ring + O Rings
- Vacuum Valves