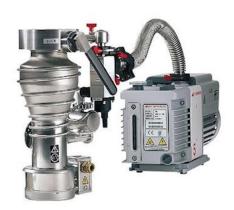

# **Turbo Molecular Pumping Station**

#### **Technical Details:**

- Dry Scroll / Dry Vacuum Pump with Exhaust Silencer
- Turbo Molecular Pump with Controller
- SS Flexible Hoses with KF End fittings
- ❖ KF Fittings: KF Clamps + Centering Ring + O Rings
- Mounting Frame with Trolley