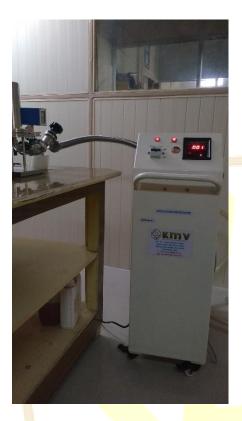

## **Vacuum Pumping Systems**

**Rotary Vacuum Pumping System** 

### **Technical Details:**

- Rotary Vacuum Pump: 250 LPM
- Pirani Gauge with Single Sensor, Cables and Digital Display Unit
- Oil Mist Filter
- SS Flexible Hoses with KF End fittings
- ❖ KF Fittings: KF Clamps + Centering Ring + O Rings
- Electrical Accessories
- Rotary Vacuum Pump: ON / OFF Switch
- Mounting Frame with Trolley
- Exhaust Hose